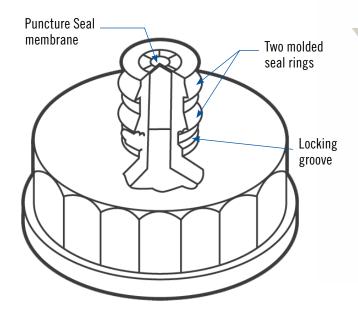

TERIALS:**

Main components and valves: Polypropylene 38mm closure: Polyethylene (LDPE) Thumb latch: Stainless steel

Valve spring: 316 stainless steel External spring and pin: Stainless steel

O-rings: EPDM

CLOSURE SIZE: SP-400 38mm

### **TUBING SIZES:**

1/4" and 3/8" ID, 6.4mm and 9.5mm ID

available in NSF listed versions. Please visist our

# **Coupling Bodies • POLYPROPYLENE**



TERMINATION IN-LINE **HOSE BARB** 

**TUBING SIZE** 1/4" ID 3/8" ID

METRIC EQ. 6.4mm ID 9.5 mm ID

STRAIGHT THRU PS1700412 PS1700612

SHUTOFF PSD1700412 PSD1700612

**LENGTH** 1.95 1.95

## **Closure** • POLYETHYLENE

Note: Snap-in closure designed to fit Scholle 900 bag necks.



TERMINATION THREAD-ON 38MM VALVED SNAP-IN 38MM

VAI VFN

PART NO. PSC38mm **LENGTH** 

1.12

496200 1.88

### Closure Detail



# DID YOU KNOW?

### CPC'S PUNCTURE SEAL CLOSURES CAN BE USED TO DISPENSE VIRTUALLY ANY LIQUID FROM FLEXIBLE PACKAGES?

The Puncture Seal makes transporting and dispensing cleaning concentrates, dry cleaning chemicals and soaps cleaner and safer. Printing inks, photo developers and dying agents can also be dispensed quickly and easily, without messy drips or spills. The Puncture Seal can also be used with beverage and condiment dispensing systems, just look for the NSF-listed part numbers.

### **NOTES:**

美国CPC Colder Products Company快速接头和连接器 授权西北代理商联系方式

西安嘉岳自动化技术有限公司 Garye Automation Company

地址:西安市未央区未央大道138-1号中登大厦A座十二层

电话: 029 - 8647 4991 邮编: 710016

传真: 029 - 8647 3942 公司QQ:3180038393

手机: 182 9256 1696

E-mail: sales@garye.cn

Web: http://www.garye.cn