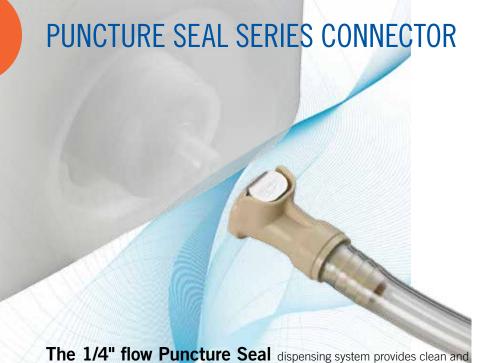

safe liquid dispensing from bag-in-box (BIB) or other types of flexible packaging. The system consists of a Puncture Seal closure cap and a specially designed quick disconnect coupling body. The closure makes a positive thread or snap-in seal with a 38mm fitment neck. The Puncture Seal coupling body automatically breaks the membrane seal on the closure cap when connected. To switch to a new container, simply depress the CPC thumb latch to disconnect the system and then connect the Puncture Seal coupling body to a fresh container.

#### **FEATURES BENEFITS Puncture Seal coupling** Easily breaks the Puncture Seal membrane Polypropylene and Greater chemical resistance polyethylene materials Puncture Seal membrane Eliminates shipping caps and o-rings CPC thumb latch One-hand connection and disconnection