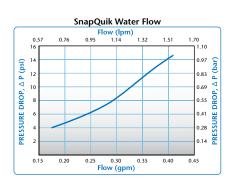

#### SnapQuik Air Flow, 100 psig Inlet Pressure

These graphs are intended to give you a general idea of the performance capabilities of each product line. The shaded area of the graph represents the operating range of the product family, i.e. upper and lower values are shown. Therefore, depending on the exact coupling configurations selected, you can reasonably expect values to fall within the shaded area.