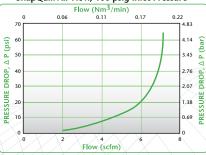

#### SnapQuik Air Flow, 100 psig Inlet Pressure

These graphs are intended to give you a general idea of the performance capabilities of each product line. The shaded area of the graph represents the operating range of the product family, i.e. upper and lower values are shown. Therefore, depending on the exact coupling configurations selected, you can reasonably expect values to fall within the shaded area.