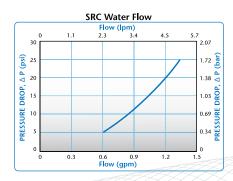

Main components: Polypropylene with overmolded TPE\* pads, USP Class VI, ADCF

## **INTEGRAL SEALS:**

Overmolded TPE\*, USP Class VI, ADCF

### **COLOR:**

White with blue pads

#### STERILIZATION:

EtO, e-beam or gamma

### **TUBING SIZES:**

1/8" to 3/16" ID, 3.2mm to 4.8mm ID

\*The overmold material TPV (themoplastic vulcanizate) is used with the SRC polypropylene couplings. TPV is an alloy of polypropylene thermoplastic and fully vulcanized EPDM rubber. TPV is typically resistant to water, acids and bases. The overmold material TPE (thermoplastic elastomer) is used with the NS4 ABS couplings. TPE is a blend of additives and copolymers in a special formulation that forms extremely durable bonds to the ABS substrate, while offering the traditional properties of soft-touch overmold.





# SRC SERIES DIMENSIONS

# **Panel Dimensions**







# **Coupling Bodies**

POLYPROPYLENE

Add "CL" to the end of the plastic SRC part numbers below for cleanroom manufactured versions.



# **Coupling Inserts**

#### POLYPROPYLENE

## CHROME-PLATED BRASS



## **Accessories**



美国CPC\_Colder Products Company快速接头和连接器 授权西北代理商联系方式

西安嘉岳自动化技术有限公司 Garye Automation Company 地址:西安市未央区未央大道138-1号中登大厦A座十二层

电话: 029 - 8647 4991 邮编: 710016

传真: 029 - 8647 3942 公司QQ:3180038393

手机: 182 9256 1696 E-mail: sales@garye.cn

Web: http://www.garye.cn