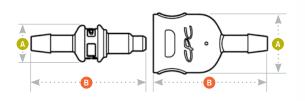

pads, USP Class VI, ADCF

## **INTEGRAL SEALS:**

Overmolded TPE\*, USP Class VI, ADCF

### **COLOR:**

White with blue pads

#### STERILIZATION:

EtO, e-beam or gamma

### **TUBING SIZES:**

1/8" to 3/16" ID, 3.2mm to 4.8mm ID

\*The overmold material TPV (themoplastic vulcanizate) is used with the SRC polypropylene couplings. TPV is an alloy of polypropylene thermoplastic and fully vulcanized EPDM rubber. TPV is typically resistant to water, acids and bases. The overmold material TPE (thermoplastic elastomer) is used with the NS4 ABS couplings. TPE is a blend of additives and copolymers in a special formulation that forms extremely durable bonds to the ABS substrate, while offering the traditional properties of soft-touch overmold.





# SRC SERIES DIMENSIONS

# **Panel Dimensions**







# **Coupling Bodies**

POLYPROPYLENE

Add "CL" to the end of the plastic SRC part numbers below for cleanroom manufactured versions.



# **Coupling Inserts**

#### POLYPROPYLENE

## CHROME-PLATED BRASS



## **Accessories**



美国CPC\_Colder Products Company快速接头和连接器 授权西北代理商联系方式

西安嘉岳自动化技术有限公司 Garye Automation Company 地址:西安市未央区未央大道138-1号中登大厦A座十二层

电话: 029 - 8647 4991 邮编: 710016

传真: 029 - 8647 3942 公司QQ:3180038393

手机: 182 9256 1696 E-mail: sales@garye.cn

Web: http://www.garye.cn