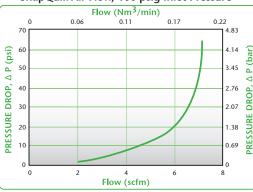

#### SnapQuik Air Flow, 100 psig Inlet Pressure

These graphs are intended to give you a general idea of the performance capabilities of each product line. The shaded area of the graph represents the operating range of the product family, i.e. upper and lower values are shown. Therefore, depending on the exact coupling configurations selected, you can reasonably expect values to fall within the shaded area.