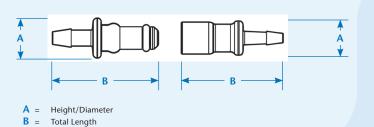

# **Coupling Bodies**

**ACETAL** 

 TERMINATION
 TUBING SIZE
 METRIC EQ.
 STRAIGHT THRU
 A
 B

 IN-LINE
 3/32"ID
 2.4mm
 BSQ17015
 0.36
 1.09

 HOSE BARB
 1/8" ID
 3.2mm
 BSQ1702
 0.36
 1.09