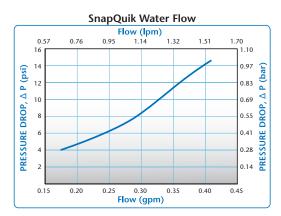

#### SnapQuik Air Flow, 100 psig Inlet Pressure

These graphs are intended to give you a general idea of the performance capabilities of each product line. The shaded area of the graph represents the operating range of the product family, i.e. upper and lower values are shown. Therefore, depending on the exact coupling configurations selected, you can reasonably expect values to fall within the shaded area.